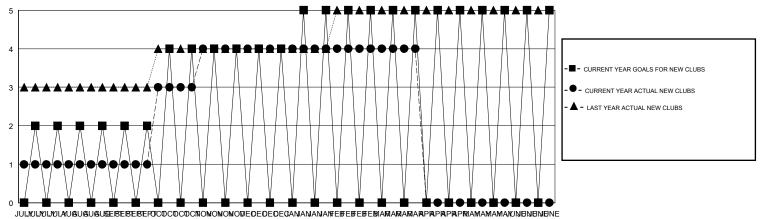

| 4             | JULY/AUG/SEPT         | 16                        | 412                     | 160                                                |
| OCT/NOV/DEC           | 1             | 12        | 0             | OCT/NOV/DEC           | 17                        | 772                     | 260                                                |
| JAN/FEB/MAR           | 1             | 0         | 56            | JAN/FEB/MAR           | 15                        | 392                     | 1,000                                              |
| APR/MAY/JUNE          | 0             | 0         | 0             | APR/MAY/JUNE          | 10                        | 0                       | 0                                                  |

## GOALS AND ACTUAL NEW CLUBS CUMULATIVE



## GOALS AND ACTUAL MEMBERS CUMULATIVE



| <br>MEMBER GROWTH NET GOAL |  |
|----------------------------|--|

- MEMBER GROWTH ACTUAL

- LAST YEAR MEMBERSHIP ACTUAL

JULIVILIVILAUGUGUGUGEBEBEBERTCTCTCTCTCTCTCTCTCTCTCTCNONONODEDEDEDEDEDANANANAIFEBEBEBEBARARARARPRPRPRPAMAMAMAWINENENENE

| DROPPED CLUBS: 15 |     |
|-------------------|-----|
| DROPPED MEMBERS   |     |
| DECEASED          | 1   |
| CLUB CANCELLED    | 245 |
| OTHER             | 109 |
| TOTAL             | 355 |

| 54 CLUBS OF 94 ADDED 1 OR MORE<br>NEW MEMBERS | GENDER DISTRIBU<br>MALE<br>FEMALE | TION<br>2,227 (80.98%)<br>523 (19.02%) |     |
|-----------------------------------------------|-----------------------------------|----------------------------------------|-----|
| CLICK HERE FOR CUMULATIVE                     |